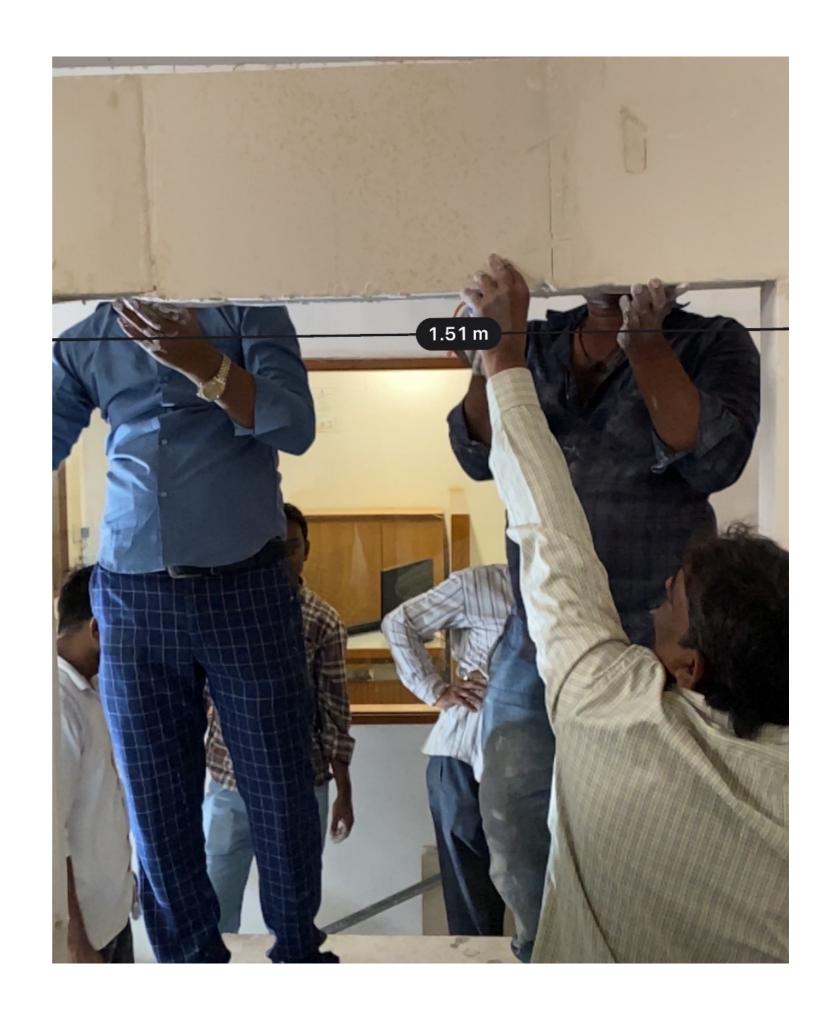

#### **FUN FACT!**

With DWALLS you can install door lintels upto 2 mt. without any additional support!

Always use plastic sleeve for hanging anything!