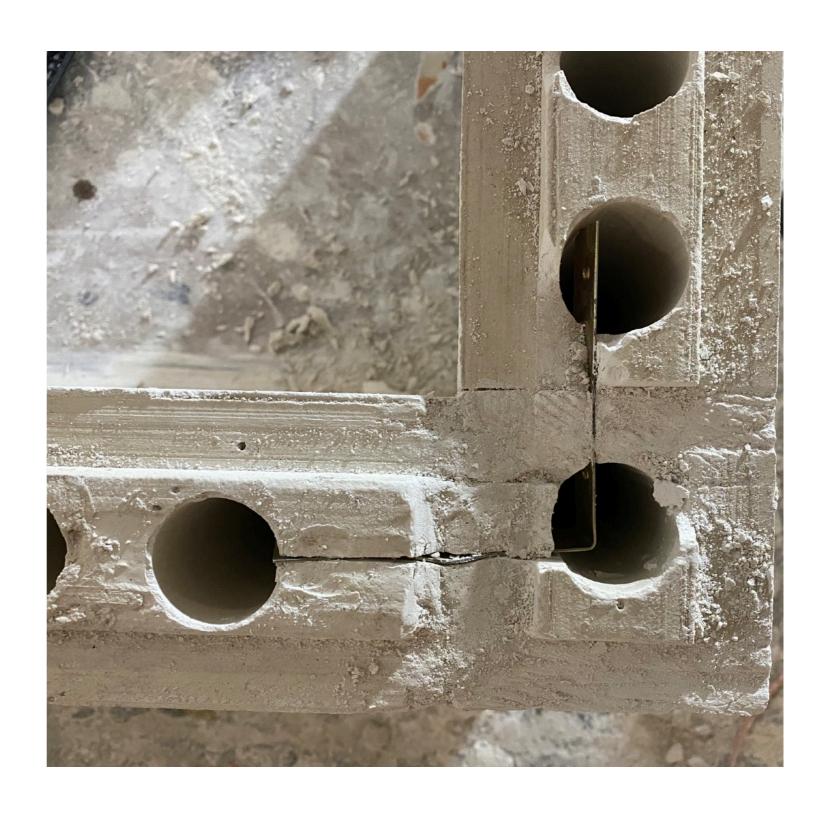

Step 4
Securing
Foundation Panel.

Step 5
Continue installing remaining foundation Panels in the same pattern.
Jointing happens simultaneously.

Step 6
MEP cutout
marking and
Chasing with
simple tools.

Step 7
Best in class
pre paint Finish.
Ready for Skim
Coat and Paint.