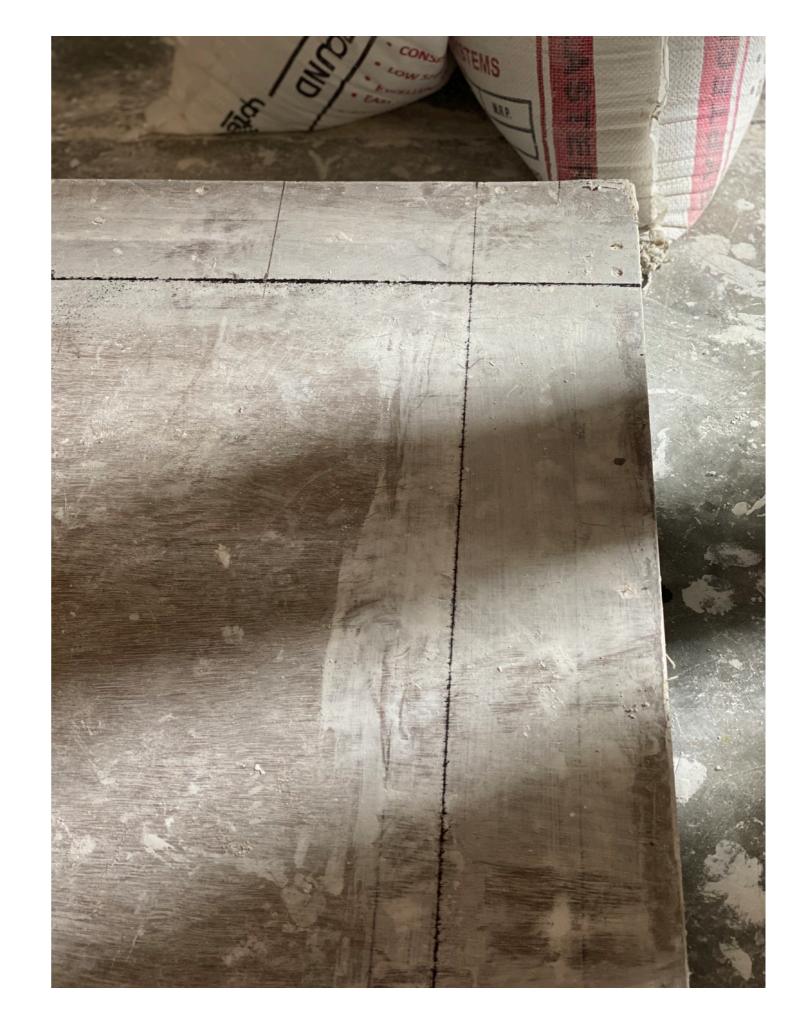

NO PLASTER REQUIRED!

NO CURING REQUIRED!

Step 8
Skim Coat LEVEL 4
finish! Best Prepaint
finish wall in
INDIA!!!

ALWAYS CHECK LEVEL AND PLUMB at regular intervals!

#### **FUN FACT!**

Keeping plumb on DWALLS is the easiest as the panels come with factory finished precision interlocking!

Corner Installations must always use bracing strips.

#### **FUN FACT!**

With DWALLS 90\*
Degree angles can
be achieved easily
as they come with
machine finished
surface and level
testing.

ALWAYS use original SmartPlast® bonding mortar, and never used cement based mortars.

### **FUN FACT!**

DWALLS can be finished at the same time they are installed.

Upper deck panels must be always checked for plumb.