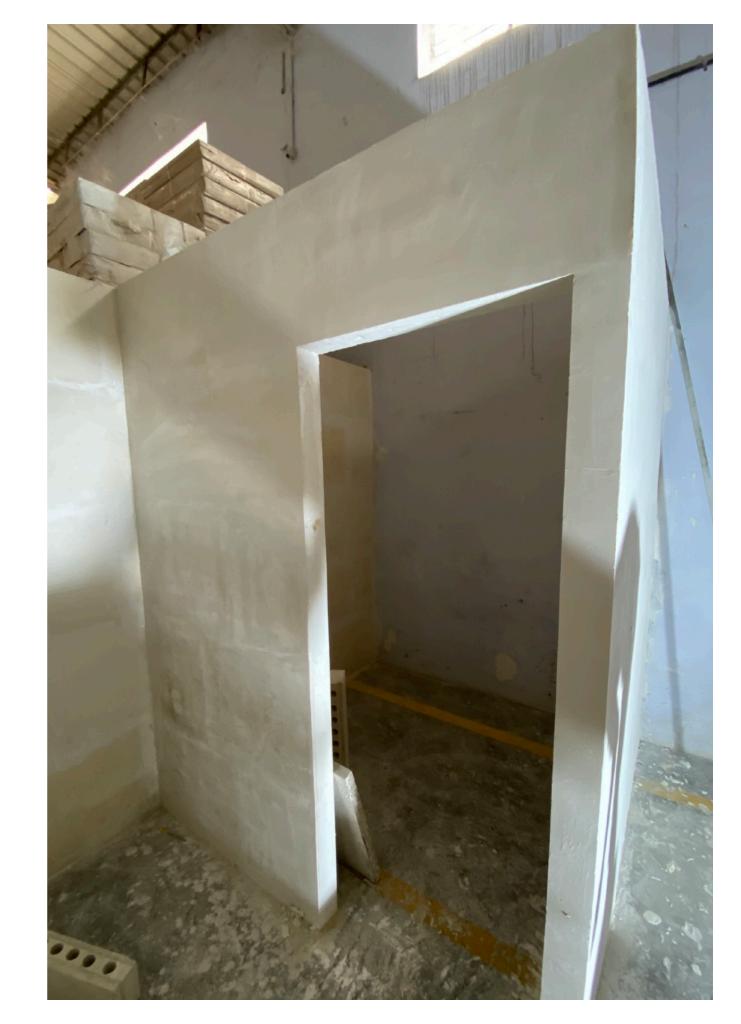

#### **FUN FACT!**

Keeping plumb on DWALLS is the easiest as the panels come with factory finished precision interlocking!

Corner Installations must always use bracing strips.

#### **FUN FACT!**

With DWALLS 90\*
Degree angles can
be achieved easily
as they come with
machine finished
surface and level
testing.

ALWAYS use original SmartPlast® bonding mortar, and never used cement based mortars.