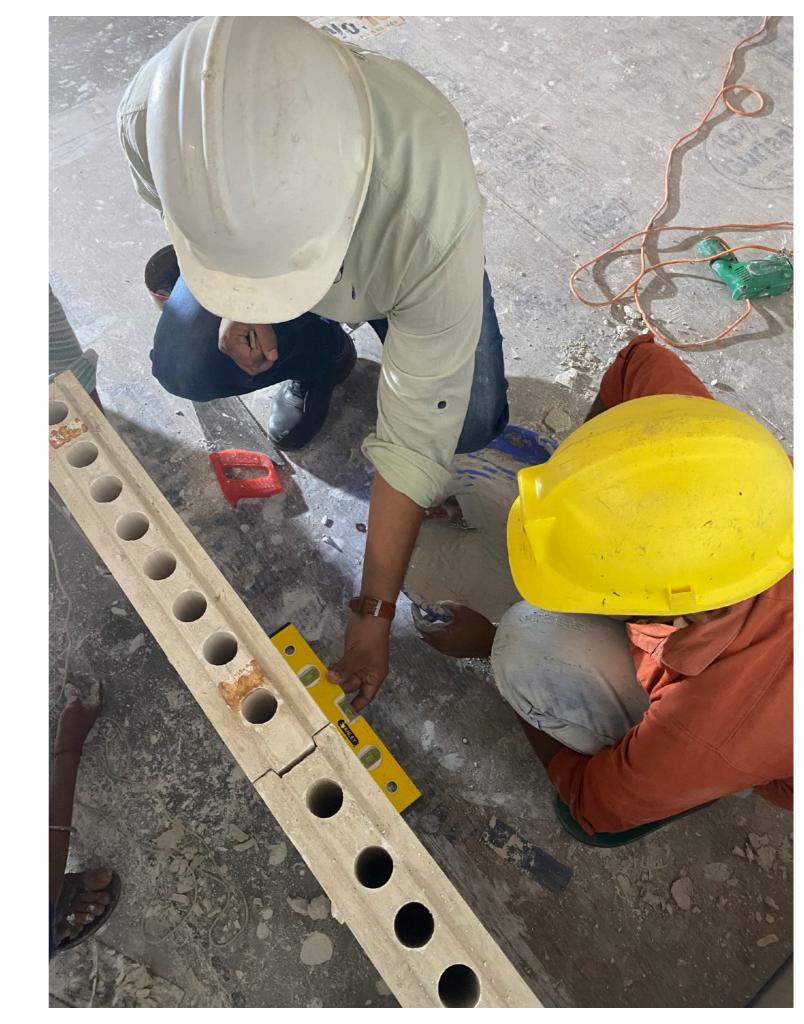

NO PLASTER REQUIRED!

NO CURING REQUIRED!

Step 8
Skim Coat LEVEL 4
finish! Best Prepaint
finish wall in
INDIA!!!

ALWAYS CHECK LEVEL AND PLUMB at regular intervals!

#### **FUN FACT!**

Keeping plumb on DWALLS is the easiest as the panels come with factory finished precision interlocking!

Corner Installations must always use bracing strips.