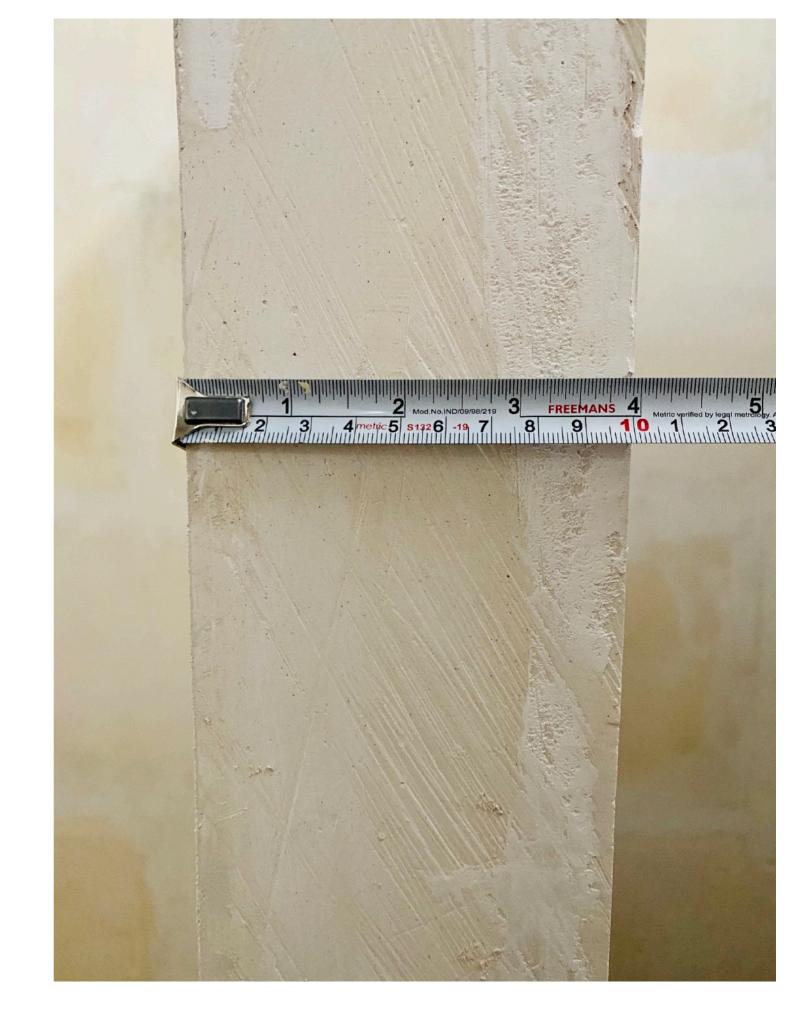

### **FUN FACT!**

You can hang upto 40 Kg load on a single screw on DWALLS.

DWALLS currently available in 100 mm Variant and can be used in Wet Areas, Dry Areas and never surpass 100 mm thickness as no plaster is required.