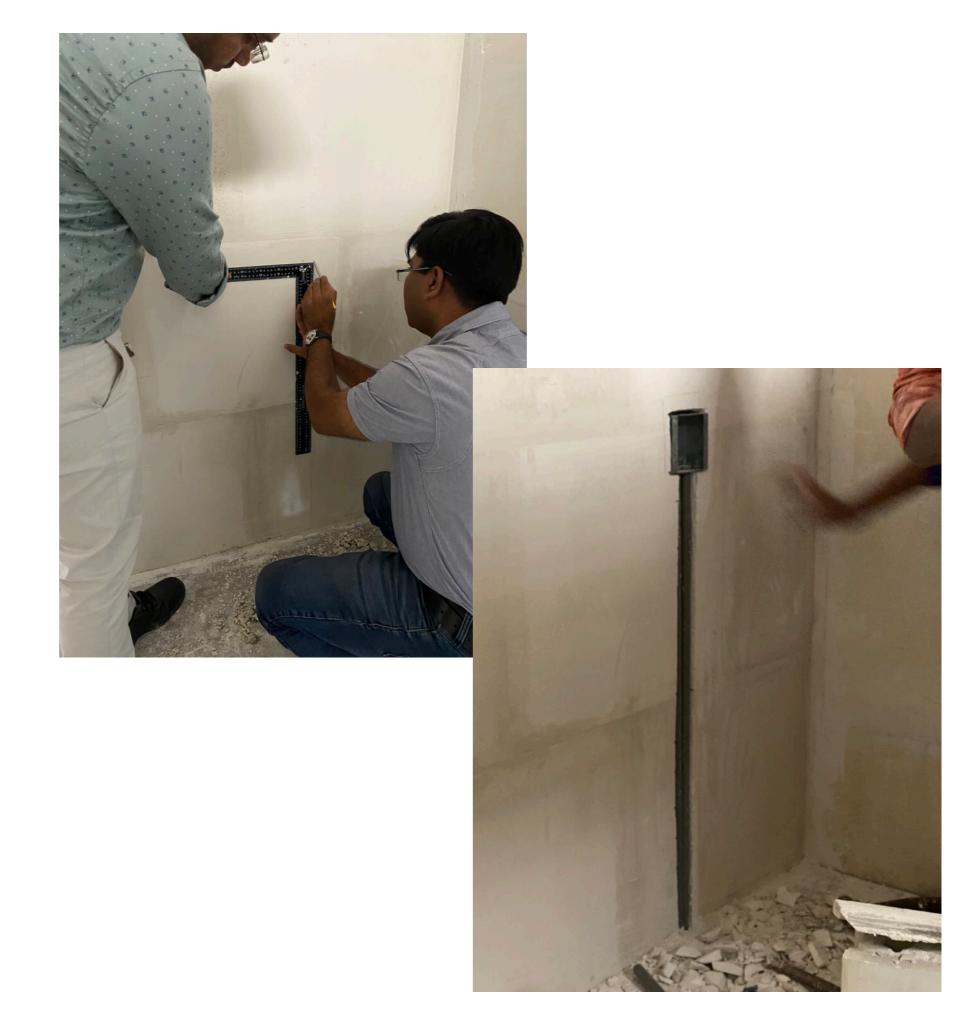

### **FUN FACT!**

DWALLS can be finished at the same time they are installed.

Upper deck panels must be always checked for plumb.