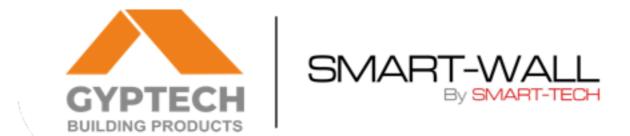

#### **FUN FACT!**

A single DWALL
Panel is designed
to only weigh
17-20 Kg and can
be easily lifted by a
team of 2 upto
heights of 20' High
with utmost ease.

Larger Lintels must be installed post 24 hrs of Base Strengthening.

### **FUN FACT!**

You can hang upto 40 Kg load on a single screw on DWALLS.

DWALLS currently available in 100 mm Variant and can be used in Wet Areas, Dry Areas and never surpass 100 mm thickness as no plaster is required.