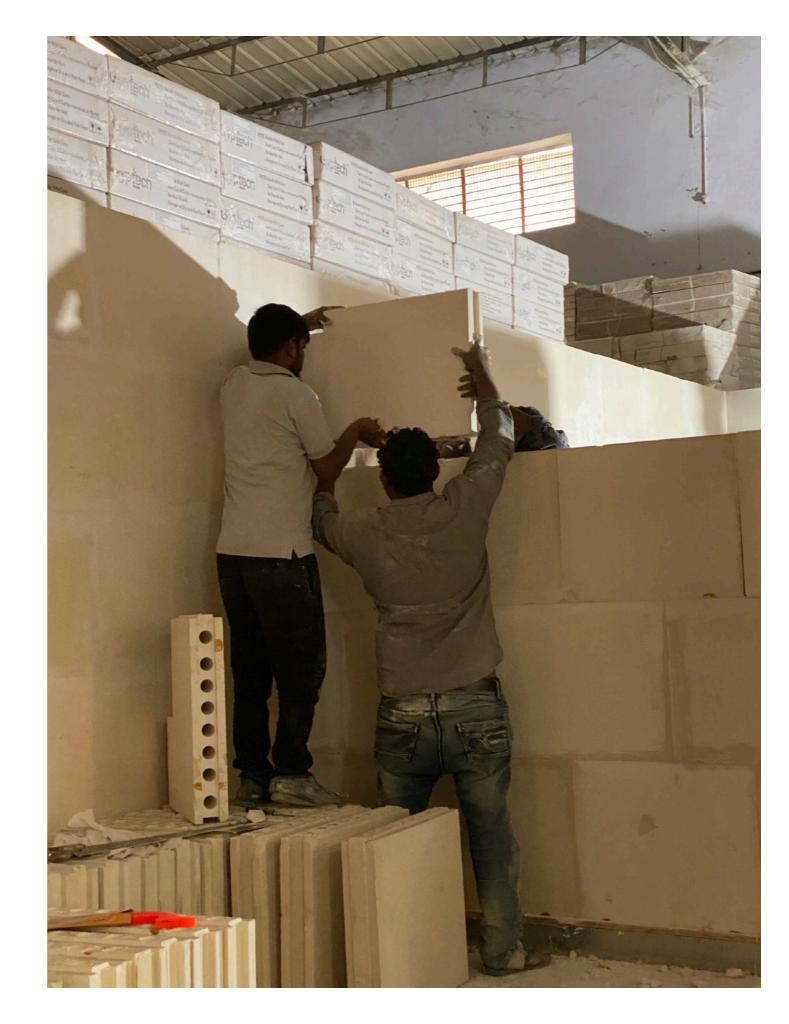

#### **FUN FACT!**

A single DWALL
Panel is designed
to only weigh
17-20 Kg and can
be easily lifted by a
team of 2 upto
heights of 20' High
with utmost ease.

Larger Lintels must be installed post 24 hrs of Base Strengthening.