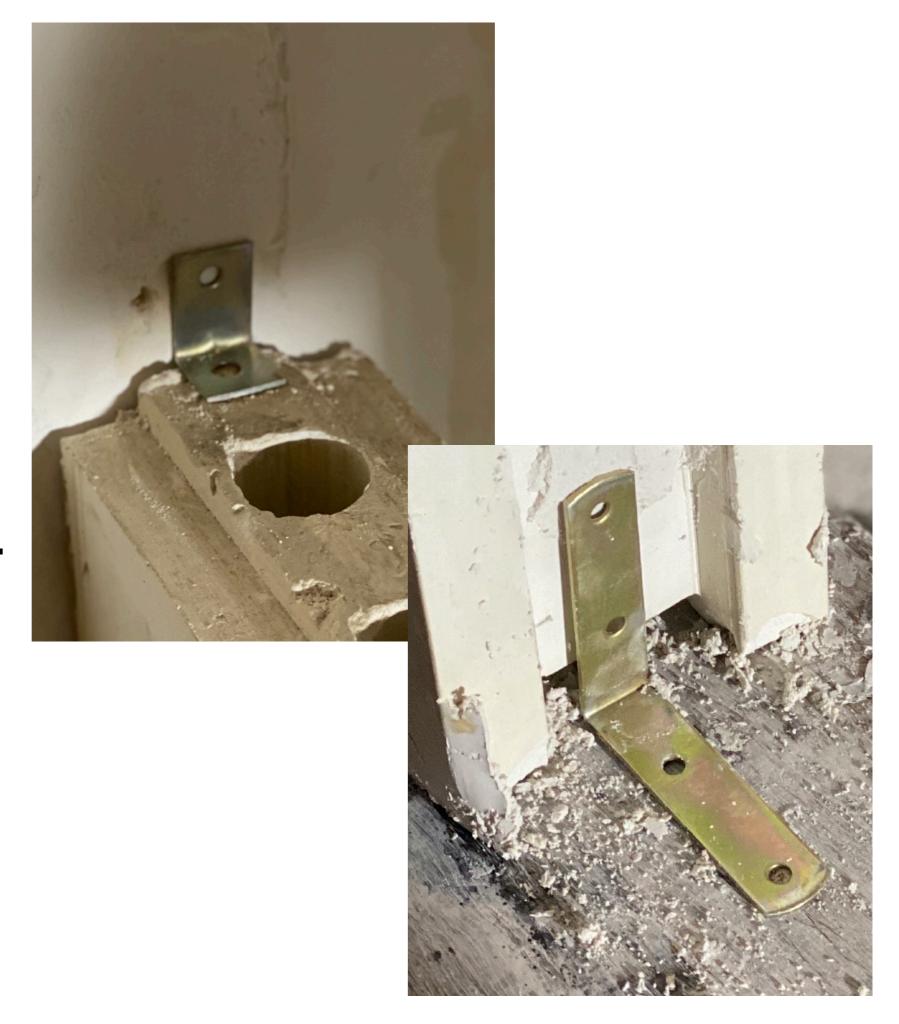

#### **FUN FACT!**

Keeping plumb on DWALLS is the easiest as the panels come with factory finished precision interlocking!

Corner Installations must always use bracing strips.

#### **FUN FACT!**

With DWALLS 90\*
Degree angles can
be achieved easily
as they come with
machine finished
surface and level
testing.

ALWAYS use original SmartPlast® bonding mortar, and never used cement based mortars.