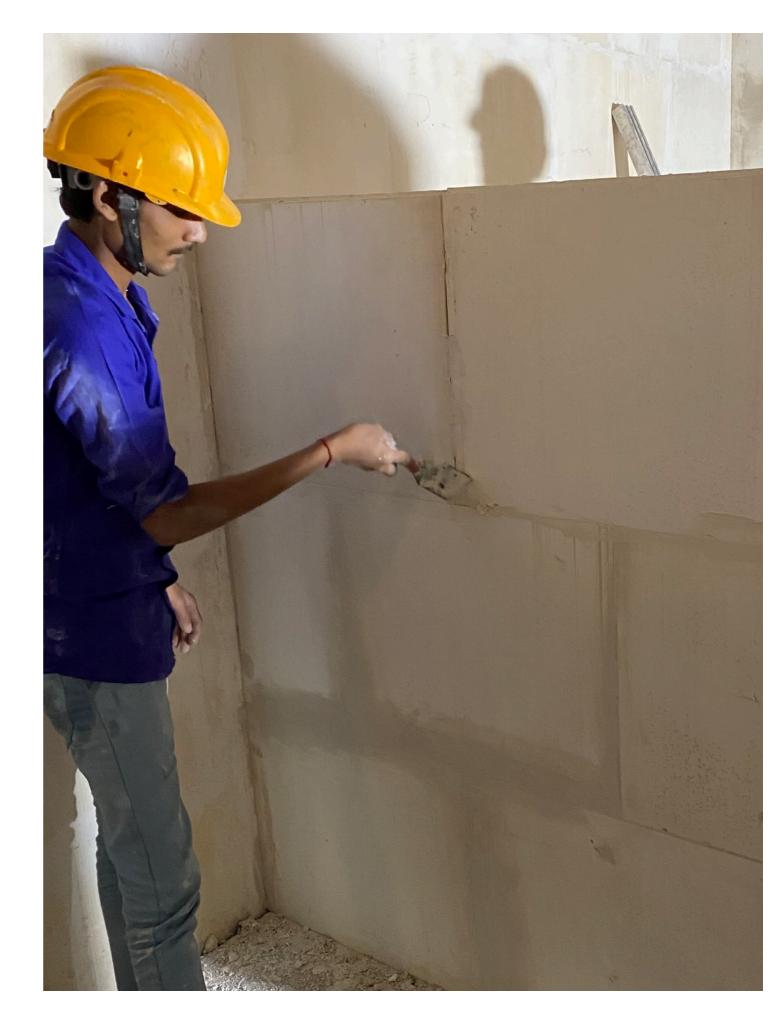

NO PLASTER REQUIRED!

NO CURING REQUIRED!

Step 8
Skim Coat LEVEL 4
finish! Best Prepaint
finish wall in
INDIA!!!

ALWAYS CHECK LEVEL AND PLUMB at regular intervals!