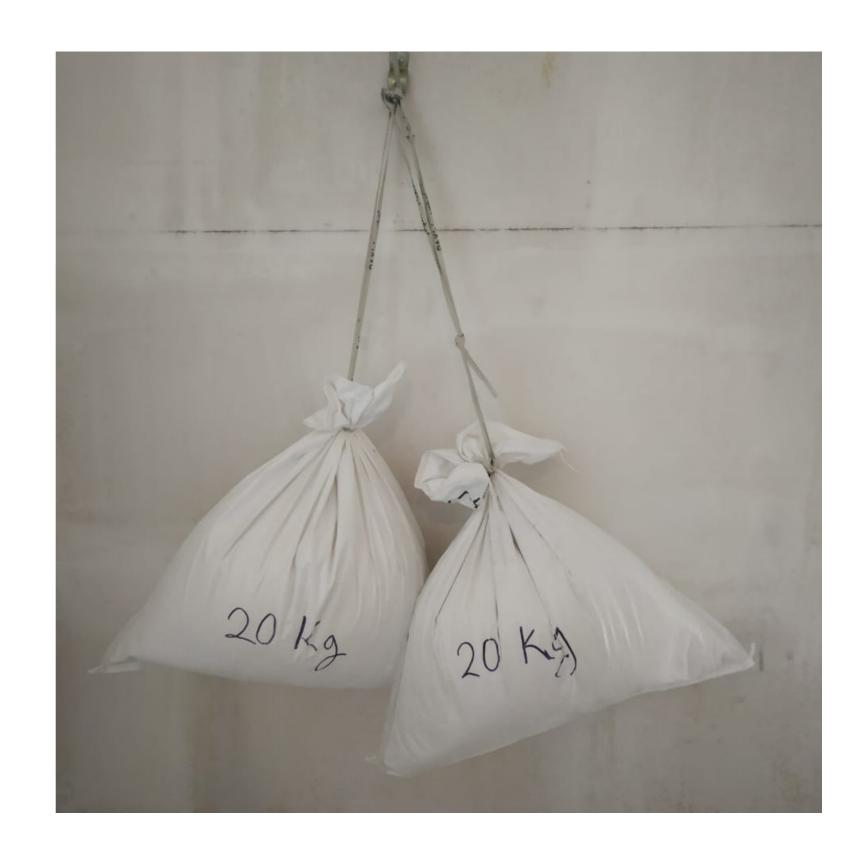

### **FUN FACT!**

You can hang upto 40 Kg load on a single screw on DWALLS.

DWALLS currently available in 100 mm Variant and can be used in Wet Areas, Dry Areas and never surpass 100 mm thickness as no plaster is required.