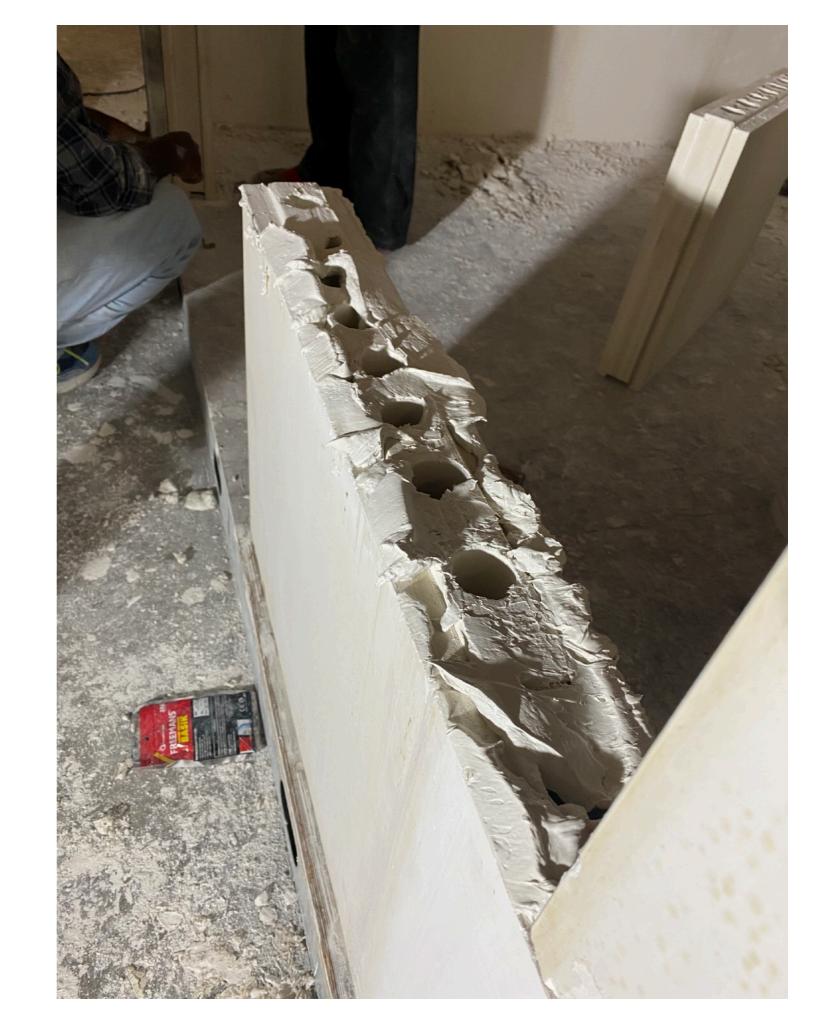

#### **FUN FACT!**

A single DWALL
Panel is designed
to only weigh
17-20 Kg and can
be easily lifted by a
team of 2 upto
heights of 20' High
with utmost ease.

Larger Lintels must be installed post 24 hrs of Base Strengthening.

#### **FUN FACT!**

With DWALLS you can install door lintels upto 2 mt. without any additional support!

Always use plastic sleeve for hanging anything!